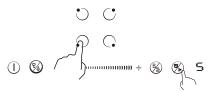

## To configure the hob into ECO Mode

1.Touch ON/OFF key to switch on the power supply. The buzzer beeps once, all displays show "– "and "– – ".

2.Touch front left zone key and timer key simultaneously for 3 seconds. The buzzer beeps indicating that the induction hob enters selection of ECO Mode. At the same time, the timer indicator will display "5".

3. Touch timer key, then timer indicator will display "5E".

4.Touch front left zone key and timer key simultaneously. The cooking zone A and D indicator will display the current total power.

5. Touch front left zone key to switch the total power.

<sup>\*</sup> On first use the power setting is factory set to 2.8kW.

6. Touch the timer key to complete the setting.