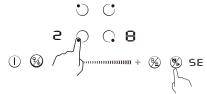

## To configure the hob into ECO Mode

1.Touch ON/OFF key to switch on the power supply. The buzzer beeps once, all displays show "– "and "– – ".

2.Touch front left zone key and timer key simultaneously for 3 seconds. The buzzer beeps indicating that the induction hob enters selection of ECO Mode. At the same time, the timer indicator will display "5".

3. Touch timer key, then timer indicator will display "5E".

4.Touch front left zone key and timer key simultaneously. The cooking zone A and D indicator will display the current total power.

5. Touch front left zone key to switch the total power.

| The display zone | ECO power level | Power supply (Fuse protection |
|------------------|-----------------|-------------------------------|
|                  |                 | required)                     |
| 28               | 2.8kW           | 13Amp (BS plug available)*    |
| 72               | 7.2kW           | 40Amp                         |