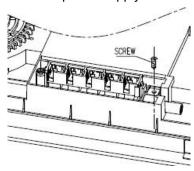

## To change the cable before configuring ECO Mode

1. Remove the screw and lift the top cover up.

2. Replace the preset 13Amp cable by qualified 40A cable. (Refer to "Connecting the hob to the mains power supply" in Installation Manual.)