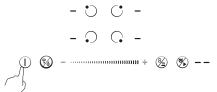

## To configure the hob into ECO Mode

1.Touch ON/OFF key to switch on the power supply. The buzzer beeps once, all displays show "– "and "– – ".

2.Touch front left zone key and timer key simultaneously for 3 seconds. The buzzer beeps indicating that the induction hob enters selection of ECO Mode. At the same time, the timer indicator will display "5".

3. Touch timer key, then timer indicator will display "5E".

4.Touch front left zone key and timer key simultaneously. The cooking zone A and D indicator will display the current total power.

5. Touch front left zone key to switch the total power.

<sup>\*</sup> On first use the power setting is factory set to 2.8kW.

6. Touch the timer key to complete the setting.