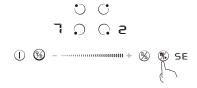

3. Touch timer key, then timer indicator will display "5E".

4.Touch front left zone key and timer key simultaneously. The cooking zone A and D indicator will display the current total power.

5. Touch front left zone key to switch the total power.

<sup>\*</sup> On first use the power setting is factory set to 2.8kW.

6. Touch the timer key to complete the setting.