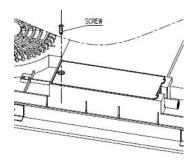

## To change the cable before configuring ECO Mode

1. Remove the screw and lift the top cover up.

2. Replace the preset 13Amp cable by qualified 40A cable. (Refer to "Connecting the hob to the mains power supply" in Installation Manual.)