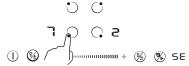

3. Touch timer key, then timer indicator will display "5E".

4.Touch front left zone key and timer key simultaneously. The cooking zone A and D indicator will display the current total power.

5. Touch front left zone key to switch the total power.

| The display zone | ECO power level | Power supply (Fuse protection |
|------------------|-----------------|-------------------------------|
|                  |                 | required)                     |
| 28               | 2.8kW           | 13Amp (BS plug available)*    |
| 72               | 7.2kW           | 40Amp                         |